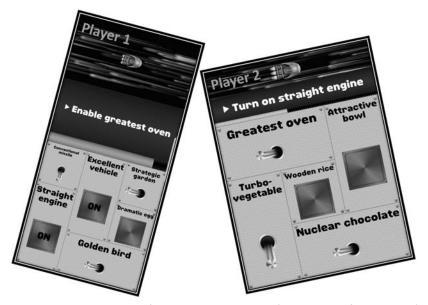

## **APPENDIX A: Useful Figures**

Figure 1. Spaceteam ESL: Settings.

Figure 2. Spaceteam ESL: Interface involving two players (smartphone left, tablet right).

Figure 3. Spaceteam ESL: Practice.