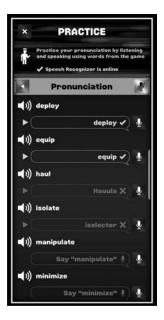

## **APPENDIX A: Useful Figures**

Figure 1. Spaceteam ESL: Settings.

Figure 2. Spaceteam ESL: Interface involving two players (smartphone left, tablet right).

Figure 3. Spaceteam ESL: Practice.