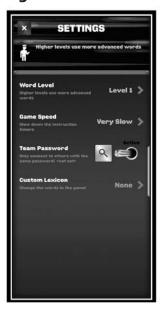

## **APPENDIX A: Useful Figures**

Figure 1. Spaceteam ESL: Settings.

Figure 2. Spaceteam ESL: Interface involving two players (smartphone left, tablet right).

Figure 3. Spaceteam ESL: Practice.