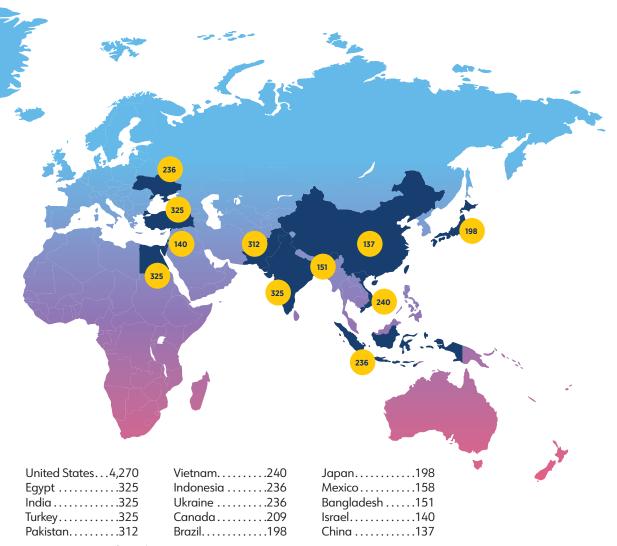

The Top 15 Countries that are members of TESOL International Association

Country statistics as of 26 February 2024